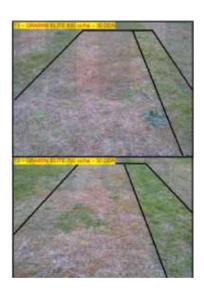

E (cc) | DOSE of DEDALO ELITE (cc) |
|-------|---------------|-----------|---------------------------|
| 1     | Gramini Elite | 600       | 0                         |
| 2     | Gramini Elite | 600       | 1200                      |
| 3     | Gramini Elite | 700       | 0                         |
| 4     | Gramini Elite | 700       | 1200                      |
| 5     | Apofis Elite  | 600       | 0                         |
| 6     | Apofis Elite  | 600       | 1200                      |
| 7     | Apofis Elite  | 700       | 0                         |
| 8     | Apofis Elite  | 700       | 1200                      |
| 9     |               | CONTROL   |                           |

#### **CONDITION OF THE PLOT AND THE WEED**











## **RESULTS**

# 45 days after application







## **CONCLUSIONS**

- **> 45 days after application,** treatments with Gramini and Gramini + Dédalo Elite showed excellent 98% control, with no significant differences between both of them.
- **> 60 days after application,** there were no statistical differences between the treatments. All of them were above 90% control.