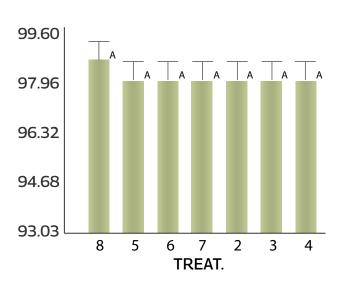

# 45 days after application

## **CONCLUSIONS**

- **> 45 days after application,** treatments with Gramini and Gramini + Dédalo Elite showed excellent 98% control, with no significant differences between both of them.
- **> 60 days after application,** there were no statistical differences between the treatments. All of them were above 90% control.