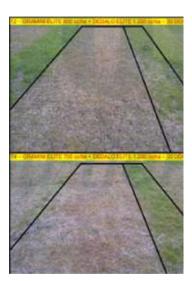

# 45 days after application

## **CONCLUSIONS**

- **> 45 days after application,** treatments with Gramini and Gramini + Dédalo Elite showed excellent 98% control, with no significant differences between both of them.
- **> 60 days after application,** there were no statistical differences between the treatments. All of them were above 90% control.